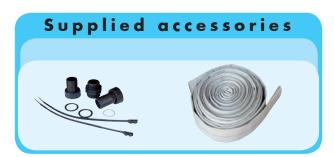

SOS FLOOD KIT is an emergency flood kit composed by a COMPAC 200 (clear water submersible pump), portable plastic filter box, 12.5 m sturdy, durable draining pipe and by a plastic hose connection kit.