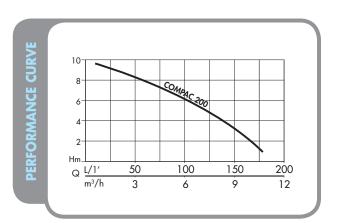

| Technical data          |                       |                            |                                       |  |
|-------------------------|-----------------------|----------------------------|---------------------------------------|--|
| Absorbed power          | 650 W                 | Max temp. of pumped fluid: | 40°C                                  |  |
| Voltage:                | 230 V                 | Max.size of impurities:    | 5 mm                                  |  |
| Flow rate:              | 11 <i>5</i> 00 l/h    | Start/stop:                | 140 mm/30mm                           |  |
| Max.Head                | 10 m                  | Weight:                    | 5.6 kg                                |  |
| Pump body               | Polypropylene         | Packaging dimensions:      | 39.5 x 29.7 x 33 cm                   |  |
| Pump outlet diameter:   | 41,90 mm (1"1/4 M)    | PCS per pallet:            | 24                                    |  |
| Min. draining level:    | 2mm (man) 30mm (auto) | Accessories:               | Adjustable plastic hose<br>connector. |  |
| Max depth of immersion: | 7m                    |                            |                                       |  |