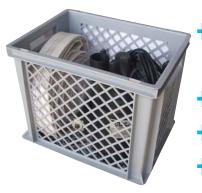

- Plastic filter box realized with recycled material
- Manual and automatic working
- Integrated vertical float switch
- Minimum draining level 2mm (man)

| Model:       | S.O.S. Flood Kit |
|--------------|------------------|
| Part number: | N1080120         |
| Barcode:     | 7630014503582    |

SOS FLOOD KIT is an emergency flood kit composed by a COMPAC 200 (clear water submersible pump), portable plastic filter box, 12.5 m sturdy, durable draining pipe and by a plastic hose connection kit.